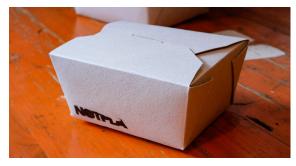

## Notpla kraft food boxes

These FSC certified kraft food boxes are lined with Notpla Coating, a special lining made from naturally renewable seaweed and plants that replaces the plastic coatings used on some foodservice products.

- A special lining made from seaweed
- Naturally renewable resource
- Boxes manufactured in the UK
- FSC certified board
- Recyclable
- Home compostable in six weeks
- Inclusion of grass (up to 30%) Saves over 250kg carbon-dioxide and 3000L per tonne of cartonboard when compared to conventional fresh-fibre alternatives