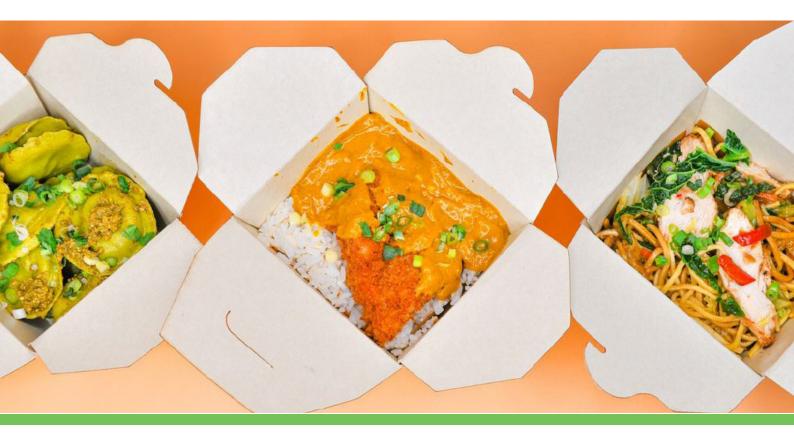

## Notpla kraft food boxes

These FSC certified kraft food boxes are lined with Notpla Coating, a special lining made from naturally renewable seaweed and plants that replaces the plastic coatings used on some foodservice products.

- A special lining made from seaweed
- Naturally renewable resource
- Boxes manufactured in the UK
- FSC certified board
- Recyclable
- Home compostable in six weeks
- Inclusion of grass (up to 30%) Saves over 250kg carbon-dioxide and 3000L per tonne of cartonboard when compared to conventional fresh-fibre alternatives