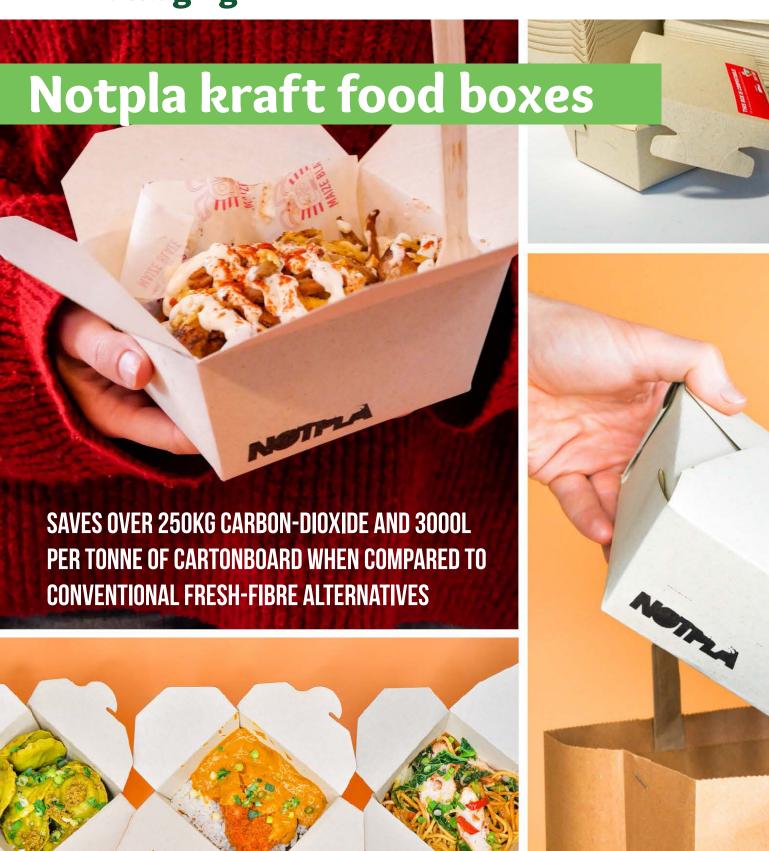

## Notpla kraft food boxes

These FSC certified kraft food boxes are lined with Notpla Coating, a special lining made from naturally renewable seaweed and plants that replaces the plastic coatings used on some foodservice products.

Unlike PLA and other bioplastics, Notpla Coating does not require specific recycling pathways or specialised industrial composting equipment to degrade. It takes less than six weeks for it to completely decompose in a home composting environment.

- A special lining made from seaweed
- Naturally renewable resource
- Boxes manufactured in the UK
- FSC certified board
- Recyclable
- Home compostable in six weeks
- Inclusion of grass (up to 30%) Saves over 250kg carbon-dioxide and 3000L per tonne of cartonboard when compared to conventional fresh-fibre alternatives