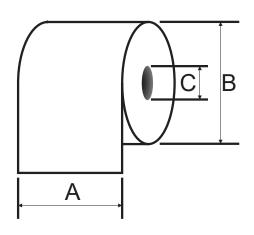

## **HOW TO MEASURE A ROLL**

Measure the width of the roll in mm. Measure it to ensure that it will fit the cavity of your till, if in doubt refer to your manual / user guide.

Measure the full diameter of the roll, including the core.

All our rolls are listed width x diameter x core

All the Till, Credit Card, Kitchen Printer & ATM Rolls are made from FSC certified paper.

| Paper Type | Order Code | Size (A x B x C)   | Copies | Per Box | Used In        |
|------------|------------|--------------------|--------|---------|----------------|
| Thermal    | ML011      | 76 x 76 x 12.7mm   | 3 Ply  | 20      | Kitchen        |
| Thermal    | ML003      | 76 x 76 x 12.7mm   | 2 Ply  | 20      | Kitchen        |
| TMP        | ML006      | 76 x 76 x 12.7mm   | 1 Ply  | 20      | Kitchen        |
| Thermal    | ML002      | 57 x 28 x 12.7mm   | 1 Ply  | 20      | All Chip & Pin |
| Thermal    | ML001      | 57 x 37 x 12.7mm   | 1 Ply  | 20      | Chip & Pin     |
| Thermal    | ML008      | 79 x 73.4 x 12.7mm | 1 Ply  | 20      | Front of house |
| Thermal    | ML005      | 79 x 67 x 12.7mm   | 1 Ply  | 20      | Front of house |