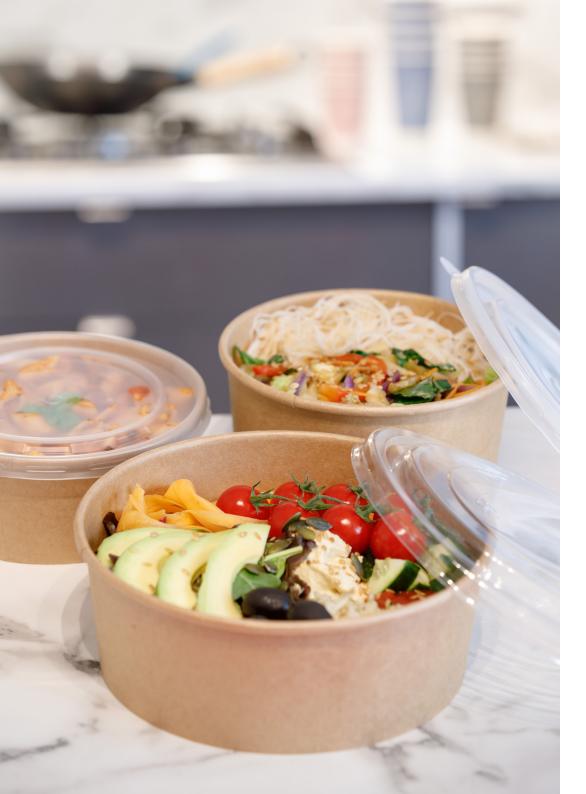

## **Round Kraft Deli Bowls & Lids**

| SKU    | Item Description                   | Brim Diameter(mm) | Case Size | Pallet Quantity |
|--------|------------------------------------|-------------------|-----------|-----------------|
| A48001 | Clear PET Round Lid (750ml/1000ml) | 149               | 300       | x54             |
| A48002 | Clear PET Round Lid (1300ml)       | 184               | 300       | x40             |
| A48011 | Clear PP Round Lid (750ml/1000ml)  | 149               | 300       | -               |
| A48012 | Clear PP Round Lid (1300ml)        | 184               | 300       | -               |
| D48001 | Round Kraft Bowl (750ml)           | 149               | 300       | x28             |
| D48002 | Round Kraft Bowl (1000ml)          | 149               | 300       | x28             |
| D48003 | Round Kraft Bowl (1300ml)          | 184               | 300       | x20             |

Made out of PE Lined natural kraft board, these round deli bowls allow you to deliver a safe and convenient take-away service due to their excellent stack-ability. In addition, its transparent lid (sold separately) is ideal as you can display your culinary creations, increasing exposure and customer's interest and curiosity! A simple and stylish way to serve salads, rice dishes, noodles, pasta or other food to go.

- PE Lined
- Natural Kraft Sustainable Board
- Crystal Clear PET Lid
- Suitable for a variety of hot and cold foods
- Lids Sold Separately
- PLA lined options subject to MOQ and lead time
- Bespoke options also available subject to MOQ and lead time