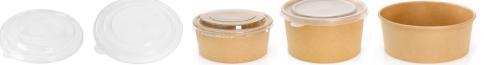

# Rectangular Kraft Deli Bowls & Lids

| SKU    | Item Description                           | L(mm) | W(mm) | H(mm) | Case Size | Pallet Quantity |
|--------|--------------------------------------------|-------|-------|-------|-----------|-----------------|
| A48101 | Clear PET Rectangular Lid (500/750/1000ml) | 173   | 122   | 10    | 300       | -               |
| A48111 | Clear PP Rectangular Lid (500/750/1000ml)  | 173   | 122   | 10    | 300       | -               |
| D48100 | Rectangular Kraft Bowl (500ml)             | 173   | 122   | 43    | 300       | -               |
| D48101 | Rectangular Kraft Bowl (750ml)             | 173   | 122   | 57    | 300       | -               |
| D48102 | Rectangular Kraft Bowl (1000ml)            | 173   | 122   | 75    | 300       | -               |

Made out of PE Lined natural kraft board, these rectangular deli bowls are ideal for food deliver and take-away hot and cold foods like salads, rice dishes, noodles and pasta.

- PE Lined
- Natural Kraft Sustainable Board
- Crystal Clear PET Lid
- Suitable for a variety of hot and cold foods
- Lids Sold Separately
- PLA lined options subject to MOQ and lead time
- Bespoke options also available subject to MOQ and lead time

## **Round Kraft Deli Bowls & Lids**

| SKU    | Item Description                   | Brim Diameter(mm) | Case Size | Pallet Quantity |
|--------|------------------------------------|-------------------|-----------|-----------------|
| A48001 | Clear PET Round Lid (750ml/1000ml) | 149               | 300       | x54             |
| A48002 | Clear PET Round Lid (1300ml)       | 184               | 300       | x40             |
| A48011 | Clear PP Round Lid (750ml/1000ml)  | 149               | 300       | -               |
| A48012 | Clear PP Round Lid (1300ml)        | 184               | 300       | -               |
| D48001 | Round Kraft Bowl (750ml)           | 149               | 300       | x28             |
| D48002 | Round Kraft Bowl (1000ml)          | 149               | 300       | x28             |
| D48003 | Round Kraft Bowl (1300ml)          | 184               | 300       | x20             |

Made out of PE Lined natural kraft board, these round deli bowls allow you to deliver a safe and convenient take-away service due to their excellent stack-ability. In addition, its transparent lid (sold separately) is ideal as you can display your culinary creations, increasing exposure and customer's interest and curiosity! A simple and stylish way to serve salads, rice dishes, noodles, pasta or other food to go.