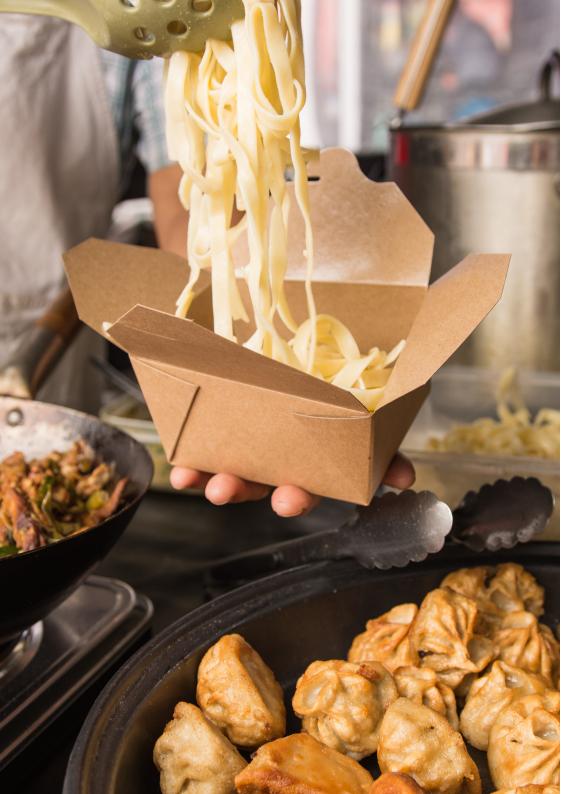

# **Takeaway Food Containers & Pails**

| SKU    | Item Description                                | L(mm) | W(mm) | H(mm) | Case Size | Pallet Quantity |
|--------|-------------------------------------------------|-------|-------|-------|-----------|-----------------|
| D40701 | 800ml Small Deli Box #1 Fold Top                | 130   | 105   | 65    | 9x50      | x12             |
| D40702 | 1300ml Medium Deli Box #8 Fold Top (Kraft)      | 160   | 125   | 70    | 6x50      | x15             |
| D40703 | 1400ml Large Deli Box #2 Fold Top (Kraft)       | 215   | 155   | 45    | 4x70      | x20             |
| D40704 | 1800ml Extra Large Deli Box #3 Fold Top (Kraft) | 215   | 155   | 65    | 4x45      | x15             |

Our Deli Boxes are ideal for the grab and go and take away markets. Our containers are capable of being recycled with a leak resistant design. All boxes have a fold over lid with a clip in closure and are available in different sizes and colours.

- Webbed design for leak resistance
- PE lined (Recyclable where facilities exist)
- Available in different sizes and colours subject to minimum orders and lead time

**Bespoke Design** 