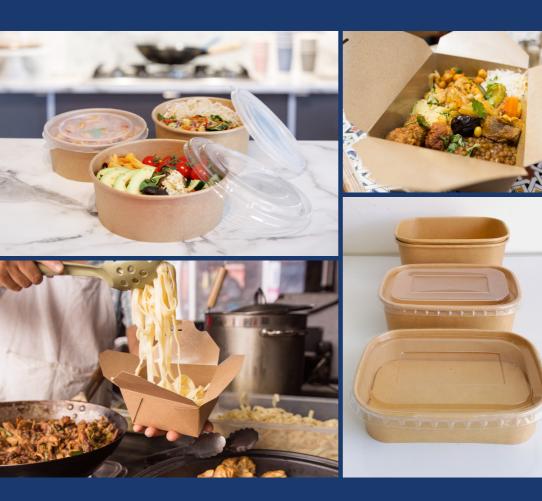

# Rectangular Kraft Deli Bowls & Lids

| SKU    | Item Description                           | L(mm) | W(mm) | H(mm) | Case Size | Pallet Quantity |
|--------|--------------------------------------------|-------|-------|-------|-----------|-----------------|
| A48101 | Clear PET Rectangular Lid (500/750/1000ml) | 173   | 122   | 10    | 300       | -               |
| A48111 | Clear PP Rectangular Lid (500/750/1000ml)  | 173   | 122   | 10    | 300       | -               |
| D48100 | Rectangular Kraft Bowl (500ml)             | 173   | 122   | 43    | 300       | -               |
| D48101 | Rectangular Kraft Bowl (750ml)             | 173   | 122   | 57    | 300       | -               |
| D48102 | Rectangular Kraft Bowl (1000ml)            | 173   | 122   | 75    | 300       | -               |

Made out of PE Lined natural kraft board, these rectangular deli bowls are ideal for food deliver and take-away hot and cold foods like salads, rice dishes, noodles and pasta.

- PE Lined
- Natural Kraft Sustainable Board
- Crystal Clear PET Lid
- Suitable for a variety of hot and cold foods
- Lids Sold Separately
- PLA lined options subject to MOQ and lead time
- Bespoke options also available subject to MOQ and lead time

## **Round Kraft Deli Bowls & Lids**

| SKU    | Item Description                   | Brim Diameter(mm) | Case Size | Pallet Quantity |
|--------|------------------------------------|-------------------|-----------|-----------------|
| A48001 | Clear PET Round Lid (750ml/1000ml) | 149               | 300       | x54             |
| A48002 | Clear PET Round Lid (1300ml)       | 184               | 300       | x40             |
| A48011 | Clear PP Round Lid (750ml/1000ml)  | 149               | 300       | -               |
| A48012 | Clear PP Round Lid (1300ml)        | 184               | 300       | -               |
| D48001 | Round Kraft Bowl (750ml)           | 149               | 300       | x28             |
| D48002 | Round Kraft Bowl (1000ml)          | 149               | 300       | x28             |
| D48003 | Round Kraft Bowl (1300ml)          | 184               | 300       | x20             |

Made out of PE Lined natural kraft board, these round deli bowls allow you to deliver a safe and convenient take-away service due to their excellent stack-ability. In addition, its transparent lid (sold separately) is ideal as you can display your culinary creations, increasing exposure and customer's interest and curiosity! A simple and stylish way to serve salads, rice dishes, noodles, pasta or other food to go.

# **Takeaway Food Containers & Pails**

| SKU    | Item Description                                | L(mm) | W(mm) | H(mm) | Case Size | Pallet Quantity |
|--------|-------------------------------------------------|-------|-------|-------|-----------|-----------------|
| D40701 | 800ml Small Deli Box #1 Fold Top                | 130   | 105   | 65    | 9x50      | x12             |
| D40702 | 1300ml Medium Deli Box #8 Fold Top (Kraft)      | 160   | 125   | 70    | 6x50      | x15             |
| D40703 | 1400ml Large Deli Box #2 Fold Top (Kraft)       | 215   | 155   | 45    | 4x70      | x20             |
| D40704 | 1800ml Extra Large Deli Box #3 Fold Top (Kraft) | 215   | 155   | 65    | 4x45      | x15             |

Our Deli Boxes are ideal for the grab and go and take away markets. Our containers are capable of being recycled with a leak resistant design. All boxes have a fold over lid with a clip in closure and are available in different sizes and colours.