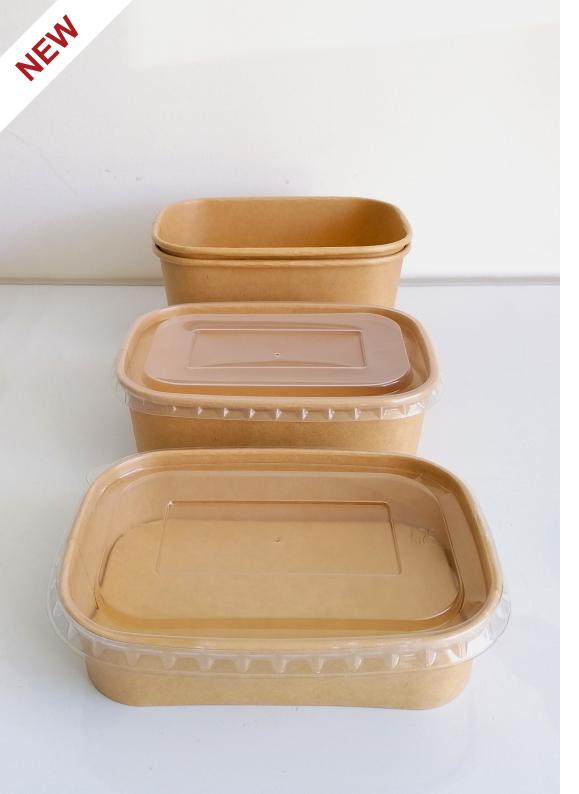

# Rectangular Kraft Deli Bowls & Lids

| SKU    | Item Description                           | L(mm) | W(mm) | H(mm) | Case Size | Pallet Quantity |
|--------|--------------------------------------------|-------|-------|-------|-----------|-----------------|
| A48101 | Clear PET Rectangular Lid (500/750/1000ml) | 173   | 122   | 10    | 300       | -               |
| A48111 | Clear PP Rectangular Lid (500/750/1000ml)  | 173   | 122   | 10    | 300       | -               |
| D48100 | Rectangular Kraft Bowl (500ml)             | 173   | 122   | 43    | 300       | -               |
| D48101 | Rectangular Kraft Bowl (750ml)             | 173   | 122   | 57    | 300       | -               |
| D48102 | Rectangular Kraft Bowl (1000ml)            | 173   | 122   | 75    | 300       | -               |

Made out of PE Lined natural kraft board, these rectangular deli bowls are ideal for food deliver and take-away hot and cold foods like salads, rice dishes, noodles and pasta.

- PE Lined
- Natural Kraft Sustainable Board
- Crystal Clear PET Lid
- Suitable for a variety of hot and cold foods
- Lids Sold Separately
- PLA lined options subject to MOQ and lead time
- Bespoke options also available subject to MOQ and lead time