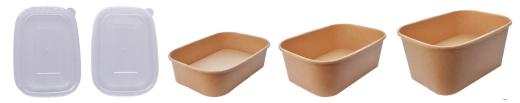

# Rectangular Kraft Deli Bowls & Lids

| SKU    | Item Description                           | L(mm) | W(mm) | H(mm) | Case Size | Pallet Quantity |
|--------|--------------------------------------------|-------|-------|-------|-----------|-----------------|
| A48101 | Clear PET Rectangular Lid (500/750/1000ml) | 173   | 122   | 10    | 300       | -               |
| A48111 | Clear PP Rectangular Lid (500/750/1000ml)  | 173   | 122   | 10    | 300       | -               |
| D48100 | Rectangular Kraft Bowl (500ml)             | 173   | 122   | 43    | 300       | -               |
| D48101 | Rectangular Kraft Bowl (750ml)             | 173   | 122   | 57    | 300       | -               |
| D48102 | Rectangular Kraft Bowl (1000ml)            | 173   | 122   | 75    | 300       | -               |

Made out of PE Lined natural kraft board, these rectangular deli bowls are ideal for food deliver and take-away hot and cold foods like salads, rice dishes, noodles and pasta.

- PE Lined
- Natural Kraft Sustainable Board
- Crystal Clear PET Lid
- Suitable for a variety of hot and cold foods
- Lids Sold Separately
- PLA lined options subject to MOQ and lead time
- Bespoke options also available subject to MOQ and lead time